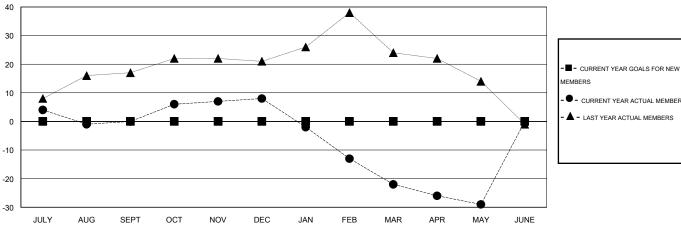

#### GOALS AND ACTUAL MEMBERS CUMULATIVE

| MEMBERS                           |  |
|-----------------------------------|--|
| - ● - CURRENT YEAR ACTUAL MEMBERS |  |
| - ▲ - LAST YEAR ACTUAL MEMBERS    |  |